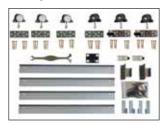

## **Pack Components**

Kit includes carriages, mounting plates, adjusting wrench, extrusions, guides and fixing screws to allow one door to pick up the next.

#### 2 Door M6 (200lb) Pickup Pack

3 Door M6 (200lb) Pickup Pack

2 Door M8 (500lb) Pickup Pack

3 Door M8 (500lb) Pickup Pack

CS Door Collection System U-guide
© Cavity Sliders USA Inc.