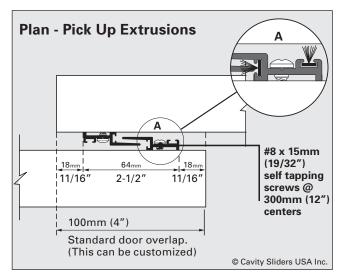

### **Design Features & Options**

- Pack includes: pick-up extrusion, guides and fixing screws to allow one door to pick up the next.
- Available for double or triple door set-ups simply choose your number of doors and carriage type (M6 or M8).
- Pickup extrusion comes standard as 114" length. Can be cut to required door height.

You will also need to choose double or triple FH-CeilingMountTrack or CS TopMountTrack

of the required length.

Suitable for 1-3/8" or 1-3/4" thick doors.
For thicker doors, please inquire about suitable options.