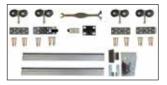

## **Pack Components**

Kit includes carriages, mounting plates, adjusting wrench, extrusions, guides and fixing screws to allow one door to pick up the next.

### **Design Features & Options**

- Pack includes: pick-up extrusion, guides and fixing screws to allow one door to pick up the next.
- Available for double or triple door set-ups simply choose your number of doors and carriage type (M6 or M8).
- Pickup extrusion comes standard as 114" length. Can be cut to required door height.