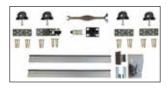

## **Pack Components**

Kit includes carriages, mounting plates, adjusting wrench, extrusions, guides and fixing screws to allow one door to pick up the next.

#### 2 Door M6 (200lb) Pickup Pack

3 Door M6 (200lb) Pickup Pack

2 Door M8 (500lb) Pickup Pack

3 Door M8 (500lb) Pickup Pack

CS Door Collection System U-guide
© Cavity Sliders USA Inc.