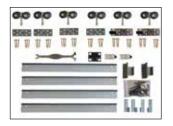

## **Pack Components**

Kit includes carriages, mounting plates, adjusting wrench, extrusions, guides and fixing screws to allow one door to pick up the next.

### **Design Features & Options**

- Pack includes: pick-up extrusion, guides and fixing screws to allow one door to pick up the next.
- Available for double or triple door set-ups simply choose your number of doors and carriage type (M6 or M8).
- Pickup extrusion comes standard as 114" length. Can be cut to required door height.