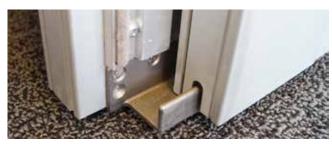

** is used in conjunction with our **FullHeight** or **TopMount** double or triple track to create an easy to operate telescopic door collection system.

The doors are connected so that there is no need for floor tracks or guides through the opening.

### **Design Features & Options**

- Pack includes: pick-up extrusion, guides and fixing screws to allow one door to pick up the next.
- Available for double or triple door set-ups simply choose your number of doors and carriage type (M6 or M8).
- Pickup extrusion comes standard as 114" length. Can be cut to required door height.

You will also need to choose double or triple FH-CeilingMountTrack or CS TopMountTrack

of the required length.

Suitable for 1-3/8" or 1-3/4" thick doors.
For thicker doors, please inquire about suitable options.



Collection system fixed to doors (not visible when installation is complete).

#### Technical Information



## **Pack Components**

Kit includes carriages, mounting plates, adjusting wrench, extrusions, guides and fixing screws to allow one door to pick up the next.

#### 2 Door M6 (200lb) Pickup Pack



3 Door M6 (200lb) Pickup Pack



2 Door M8 (500lb) Pickup Pack



3 Door M8 (500lb) Pickup Pack



CS Door Collection System U-guide
© Cavity Sliders USA Inc.

#### How to Order

- Choose number of doors (double door or triple door kit)
- 2. Choose a carriage type: M6 (200lb) or M8 (500lb)

You will also require:

- CS FH-CeilingMountTrack (double or triple) or
- CS TopMountTrack (double or triple)

#### www.cavitysliders.com

High quality products designed in New Zealand



T (888) 466